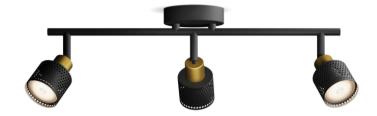

# Adjustable spot head

Direct the light where you want it most by simply adjusting, rotating or tilting the spot head of the lamp.

# Adaptable mounting for wall or ceiling High quality material

Durable and attractive material for an attractive and long-lasting investment.

# Design and finishing

Colour: Black & BrassMaterial: Metal, Glass