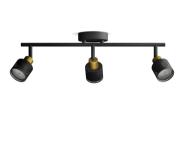

# Adjustable spot head

Direct the light where you want it most by simply adjusting, rotating or tilting the spot head of the lamp.

# Adaptable mounting for wall or ceiling High quality material

Durable and attractive material for an attractive and long-lasting investment.

# Design and finishing

Colour: Black & BrassMaterial: Metal, Glass