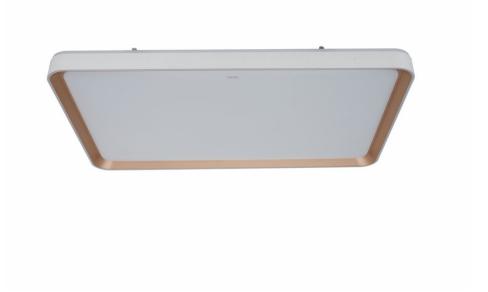

# Design and finishing

· Color: Peony Gold · Material: Metal, Plastic

#### Miscellaneous

- · Especially designed for: Bedroom, Living Room, Dining Room, Kitchen, Home Office, Garage
- Style: Contemporary
- · Type: Ceiling Lights
- EyeComfort: Yes
- Extra Features: Dimmable, Remote Control

# Product dimensions and weight

· Net weight: 7.2 kg · Height: 10.4 cm · Length: 99 cm · Width: 67 cm