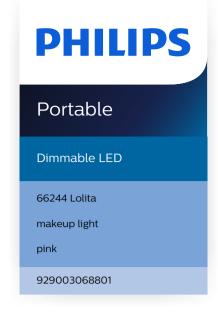

#### Design and finishing

· Color: Pink

· Material: Metal, Plastic

#### Packaging dimensions and weight

• EAN/UPC - product: 6922341935794

Net weight: 0.68 kg
Gross weight: 1.02 kg
Height: 31.3 cm
Length: 22 cm
Width: 11.8 cm

Issue date: 2025-08-30 Version: 0.77 © 2025 Signify Holding. All rights reserved. Signify does not give any representation or warranty as to the accuracy or completeness of the information included herein and shall not be liable for any action in reliance thereon. The information presented in this document is not intended as any commercial offer and does not form part of any quotation or contract, unless otherwise agreed by Signify. Philips and the Philips Shield Emblem are registered trademarks of Koninklijke Philips