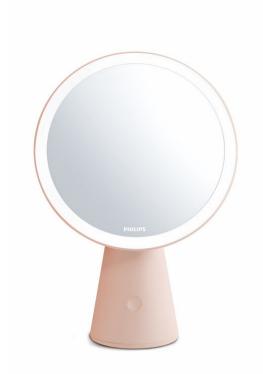

# Vivid makeup lighting for better selfexpression

Tunable and dimmable. Ra 95. HoneyComb diffuser.

#### Design and finishing

· Color: Pink

· Material: Metal, Plastic