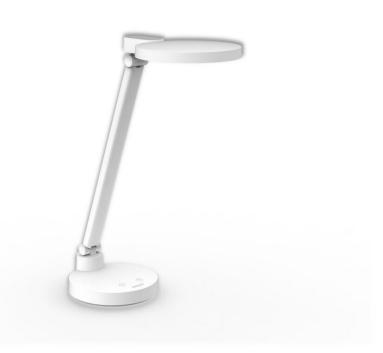

# Comfortable LED light that's easy on your eyes.

High CRI and vivid light quality. Portable design with rechargeable battery. Dimmable and tunable. Foldable arm.

# Design and finishing

· Color: White

· Material: Metal, Plastic