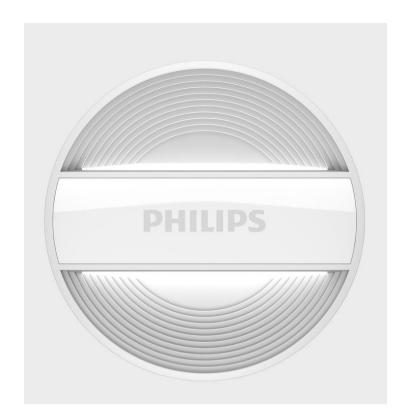

#### **Comforting night light**

Soft comforting night light

### Scientific light distribution Soft comforting night light

No more struggling at night. Kids would love to go to bed with starry night light. Comforting warm soft light will keep your kids from monsters with darkness