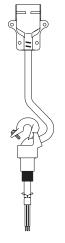

## PRODUCT FEATURES -

- 1. Electro/Connect Adapter is zinc plated 18 gauge steel.
- 2. 12/3 Type SEO Cord.
- 3. Die cast aluminum hook with 3/4" threaded nipple.

© 2013 Koninklijke Philips Electronics N.V. All rights reserved. Specifications are subject to change without notice. www.philips.com/luminaires