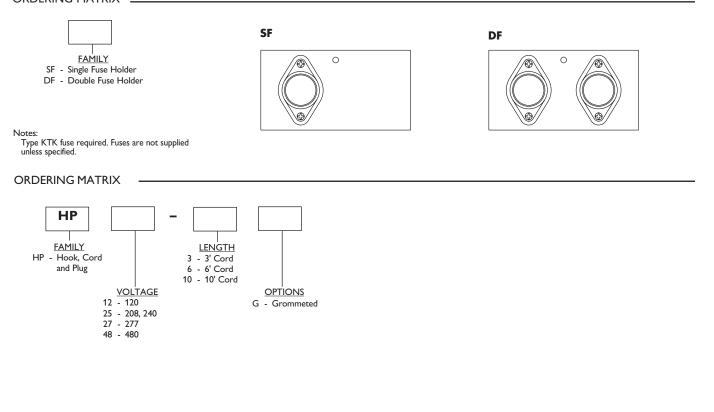

ORDERING MATRIX

PRODUCT FEATURES

- 1. NEMA locking plug. 15A plug is standard for 120-277V. 20A plug is standard for 480V.
- 2. 16/3 Type SO Cord
- 3. Die cast aluminum hook with 3/4" threaded nipple.

PHILIPSPHILIPSDay-Brite