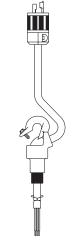

ORDERING MATRIX

PRODUCT FEATURES

- 1. NEMA locking plug. 15A plug is standard for 120-277V. 20A plug is standard for 480V.
- 2. 16/3 Type SO Cord
- 3. Die cast aluminum hook with 3/4" threaded nipple.

PHILIPSPHILIPSDay-Brite