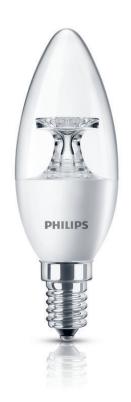

# Clear LED candle adds comfort sparkle to your home

Experience warm white LED light

# Create a warm atmosphere

• True incandescent-like warm white light (2700 K)

#### **Bulb characteristics**

· Shape: Candle

· Lamp shape: Non directional candle

· Socket: E14

Lamp shape code: B35Bulb Finish: ClearDimmable: No