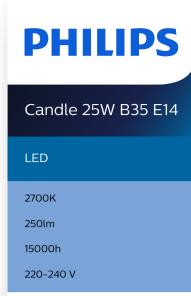

#### **Bulb characteristics**

· Shape: Candle

· Lamp shape: Non directional candle

· Socket: E14

Lamp shape code: B35Bulb Finish: ClearDimmable: No

#### **Light characteristics**

· Color rendering index (CRI): 80

· Color temperature: 2700 K

· Nominal luminous flux: 250 lm

• Warm-up time to 60% light: 0.5

#### **Power consumption**

• Power factor: 0.4

Voltage: 220-240 V

Wattage equivalent: 25 W

• Power Consumption: 4 W

• Energy Consumption kWh/1000 h: 4