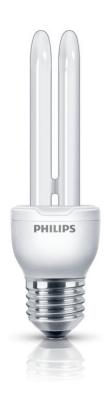

#### **Bulb characteristics**

Shape: StickSocket: E27

· Lamp shape code: E27

· Dimmable: No

#### **Bulb dimensions**

Height: 157 mmWidth: 40 mm