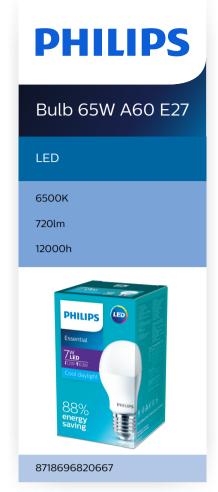

# Specifications

#### **Bulb characteristics**

· Intended use: Indoor

· Lamp shape: Non directional bulb

Socket: E27Dimmable: No

## **Light characteristics**

· Color rendering index (CRI): 70

· Color temperature: 6500 K

· Nominal luminous flux: 660 lm

• Warm-up time to 60% light: instant full light

# **Power consumption**

• Power factor: >0.5

· Voltage: 220-240 V

· Wattage: 7 W

· Wattage equivalent: 63 W

#### Packaging dimensions and weight

• EAN/UPC - product: 8718696820667

• Net weight: 0.06 kg

· Gross weight: 0.08 kg

Height: 10.5 cmLength: 6.1 cm

Width: 6.1 cm

Issue date: 2025-08-30 Version: 0.643 © 2025 Signify Holding. All rights reserved. Signify does not give any representation or warranty as to the accuracy or completeness of the information included herein and shall not be liable for any action in reliance thereon. The information presented in this document is not intended as any commercial offer and does not form part of any quotation or contract, unless otherwise agreed by Signify. Philips and the Philips Shield Emblem are registered trademarks of Koninklijke Philips