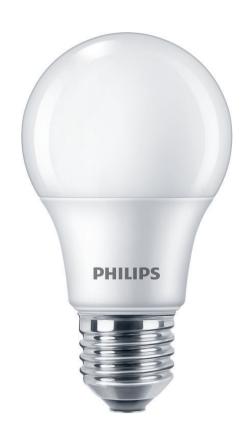

# State-of-the-art LED light bulb for the home

State-of-the-art LED light bulb providing a general lighting solution for daily indoor activities. You will save on energy costs immediately and reduce the frequency of bulb replacements, without compromising on the quality of your lighting.

#### **Bulb dimensions**

Height: 10.4 cmWidth: 5.8 cm