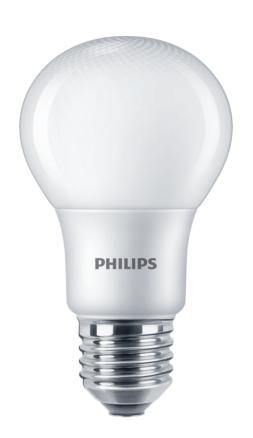

# Bright LED lighting with excellent light quality

Philips LED light bulbs provide a cool white light, an exceptionally long life, and immediate, significant energy savings. With a pure and elegant design, this bulb is the perfect replacement for your matted traditional bulbs.

#### **Bulb characteristics**

· Intended use: Indoor

· Lamp shape: Non directional bulb

Socket: E27Dimmable: No

#### **Bulb dimensions**

Height: 11 cmWidth: 6 cm