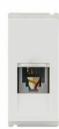

### Design and finishing

Color: WhiteMaterial: PC

Module/Gang: 1 Module
Socket/connector Type: RJ11

Product Range: Smart AntibacterialMinimum Installation Box Depth: 50 mm