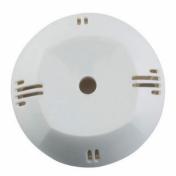

#### Wall & ceiling mounting

can be mounted either on surface or on the wall.

#### Design and finishing

· Color: White

· Material: Metal, Plastic