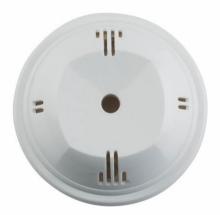

#### Wall & ceiling mounting

can be mounted either on surface or on the wall.

#### Design and finishing

· Color: White

· Material: Metal, Plastic

#### Product dimensions and weight

Height: 2.8 cmLength: 7.95 cmWidth: 7.95 cm