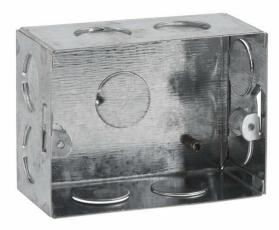

#### Adjustable screw bracket

Adjustable brackets provided to adjust the position for mounting.

# Suitable for most available grid frames

Designed keeping in mind all the available grid frames.

#### **Earthing provision**

Brass terminal provided for separate earthing connection. Convenient earthing helps in protecting against accidental shocks.

#### **Convenient mounting**

Can be mounted either on surface or inside the wall.