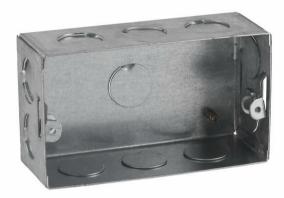

# Durability with design

With unique design & special galvanized process, Philips metal boxes are more durable & safer for longer life.

#### **Durability**

· Hot dipped galvanized steel 120GSM

#### Hot dipped galvanized steel 120GSM

Hot dipped virgin galvanized steel 120GSM material used to avoid rust on box. This make the installed boxes extra strong and do not bend even during heavy construction.

#### **Convenient mounting**

Can be mounted either on surface or inside the wall.