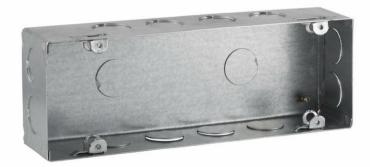

# Durability with design

With unique design & special galvanized process, Philips metal boxes are more durable & safer for longer life.

# **Durability**

· Hot dipped galvanized steel 120GSM

# Hot dipped galvanized steel 120GSM

Hot dipped virgin galvanized steel 120GSM material used to avoid rust on box. This make the installed boxes extra strong and do not bend even during heavy construction.

# Design and finishing

· Material: Metal

Product Range: Smart AntibacterialMinimum Installation Box Depth: 5 cm

### Product dimensions and weight

Length: 22.65 cmWidth: 7.6 cmDepth: 5.05 cm