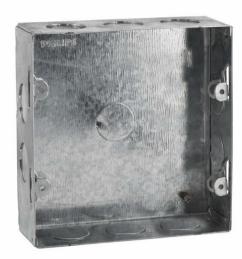

# **Durability**

· Hot dipped galvanized steel 120GSM

# Hot dipped galvanized steel 120GSM

Hot dipped virgin galvanized steel 120GSM material used to avoid rust on box. This make the installed boxes extra strong and do not bend even during heavy construction.

# Design and finishing

· Material: Metal

Product Range: Smart AntibacterialMinimum Installation Box Depth: 5 cm

### Product dimensions and weight

Length: 13.95 cmWidth: 13.3 cmDepth: 5 cm