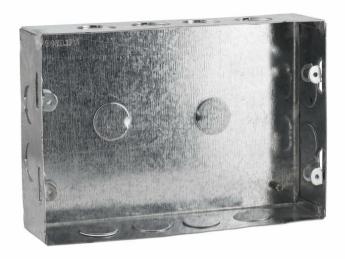

#### Adjustable screw bracket

Adjustable brackets provided to adjust the position for mounting.

# Suitable for most available grid frames

Designed keeping in mind all the available grid frames.

#### **Earthing provision**

Brass terminal provided for separate earthing connection. Convenient earthing helps in protecting against accidental shocks.

#### **Convenient mounting**

Can be mounted either on surface or inside the wall.