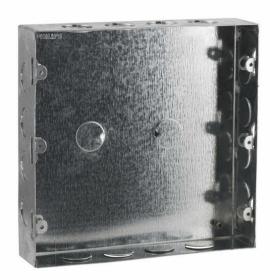

# Durability with design

With unique design & special galvanized process, Philips metal boxes are more durable & safer for longer life.

#### **Durability**

· Hot dipped galvanized steel 120GSM

#### Hot dipped galvanized steel 120GSM

Hot dipped virgin galvanized steel 120GSM material used to avoid rust on box. This make the installed boxes extra strong and do not bend even during heavy construction.

#### Design and finishing

· Material: Metal

Product Range: Smart AntibacterialMinimum Installation Box Depth: 5 cm

#### Product dimensions and weight

Length: 20.45 cmWidth: 20.4 cmDepth: 5 cm