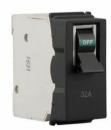

### Design and finishing

· Color: Grey

Material: Metal, PlasticModule/Gang: 1 ModuleProduct Range: Metallica

Minimum Installation Box Depth: 50 mm

### Interactivity

· Current (A): 32