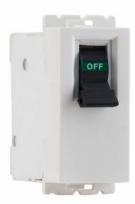

### Gloss finish

Glossy white finish which flushes with the wall and also easy to clean.

### Design and finishing

· Color: White

Material: Metal, PlasticModule/Gang: 1 ModuleProduct Range: Durro

• Minimum Installation Box Depth: 5 cm