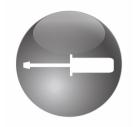

### Easy installation

· Easy installation

### Easy installation

No more hassle in installation. Just fix or hang securely on the wall and plug

in, now this luminaire is ready to light on.