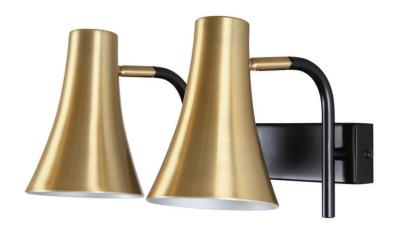

# Classical Indian appeal

Beautiful light pattern. Matt gold for superior finish

### **Premium quality**

· Die-casted aluminum for a premium look and feel

### Design and finishing

· Color: Gold

· Material: Aluminium