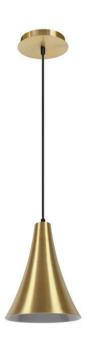

# Classical Indian appeal

Beautiful light pattern. Matt gold for superior finish

## Design and finishing

· Color: Gold

· Material: Aluminium

## Miscellaneous

 Especially designed for: Living- & Bedroom

Style: Modern

· Type: Ceiling Lights