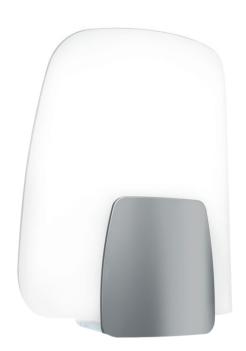

# Unique Aesthetic

Designed for energy saving lamps. Premium material & finish

#### Design and finishing

Color: GreyMaterial: Plastic

#### Miscellaneous

Especially designed for: Home office& Study

Style: FunctionalType: Wall Lights