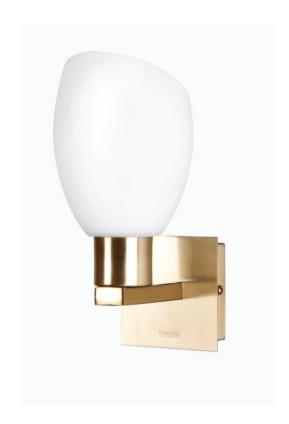

# Unique aesthetic

Designed for energy saving lamps. Premium material & finish

# **Premium quality**

• Durable metallic housing

# Indulge your sense of style

Frosted glass

# Durable metallic housing Frosted glass

Frosted glass combines a matt white look with the elegance of glass material, blending perfectly in any interior.

#### Design and finishing

Color: BronzeMaterial: Metal