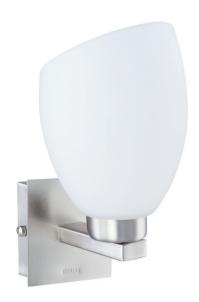

# Indulge your sense of style

Frosted glass

# Durable metallic housing Frosted glass

Frosted glass combines a matt white look with the elegance of glass material, blending perfectly in any interior.