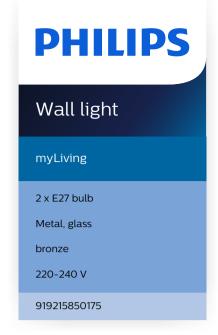

# Specifications

#### **Bulb characteristics**

· Intended use: Indoor

### Design and finishing

· Color: Bronze · Material: Metal

### Extra feature/accessory incl.

· Diffused light effect: Yes

· Premium quality material: Yes

#### Miscellaneous

· Especially designed for: Home office & Study

 Style: Functional · Type: Wall Lights

## **Service**

Warranty: 1 year(s)

### **Technical specifications**

· Mains power: 220-240 V

· Energy class included light source: no bulb included

Number of bulbs: 2

· Wattage bulb included: 23W • IP code: IP20 | Finger-protected

· Class of protection: Class I - Earthed

· Light source replaceable: Yes

· Number of light sources: 2

### Packaging dimensions and weight

• EAN/UPC - product: 8718291792246

· Net weight: 1.6 kg · Gross weight: 2.15 kg · Height: 15 cm

· Length: 22.7 cm · Width: 22.7 cm

Issue date: 2025-08-30 Version: 0.437