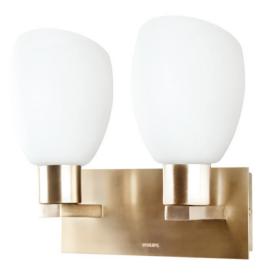

# Unique Aesthetic

Designed for energy saving lamps. Premium material & finish

# **Premium quality**

· Durable metallic housing

# Indulge your sense of style

Frosted glass

# **Durable metallic housing** Frosted glass

Frosted glass combines a matt white look with the elegance of glass material, blending perfectly in any interior.

### Design and finishing

· Color: Bronze · Material: Metal