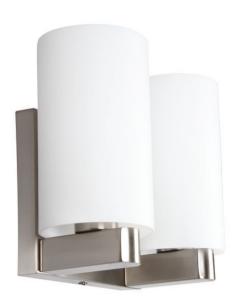

# Clean contemporary design

Fits perfectly into any home. Ideal to pair with Hue bulbs. Premium material

### Indulge your sense of style

Frosted glass

### **Durable metallic housing** Frosted glass

Frosted glass combines a matt white look with the elegance of glass material, blending perfectly in any interior.