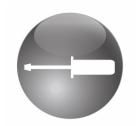

### **Easy installation**

· Easy installation

### **Easy installation**

No more hassle in installation. Just fix or hang securely on the wall and plug in, now this luminaire is ready to light on.