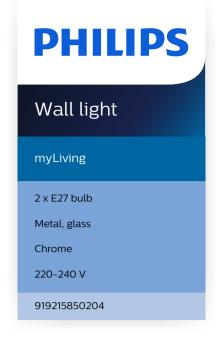

### Design and finishing

Color: ChromeMaterial: Metal

#### Miscellaneous

Especially designed for: Home office& Study

Style: FunctionalType: Wall Lights

### **Technical specifications**

Mains power: 220-240 V

Energy class included light source: no bulb included

· Number of bulbs: 2

Wattage bulb included: 23WIP code: IP20 | Finger-protected

· Class of protection: Class I - Earthed

### Packaging dimensions and weight

• EAN/UPC - product: 8718699686840

Net weight: 1.36 kg
Gross weight: 2.17 kg
Height: 23 cm
Length: 29 cm
Width: 26.5 cm

Issue date: 2025-08-30 Version: 0.459 © 2025 Signify Holding. All rights reserved. Signify does not give any representation or warranty as to the accuracy or completeness of the information included herein and shall not be liable for any action in reliance thereon. The information presented in this document is not intended as any commercial offer and does not form part of any quotation or contract, unless otherwise agreed by Signify. Philips and the Philips Shield Emblem are registered trademarks of Koninklijke Philips