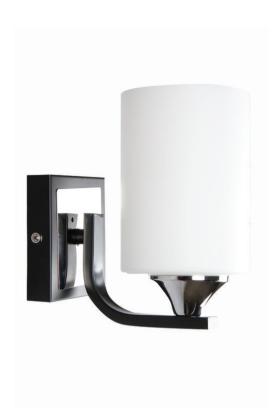

# Clean contemporary design

Fits perfectly into any home. Ideal to pair with Hue bulbs. Premium material

## Indulge your sense of style

Frosted glass

## Durable metallic housing Frosted glass

Frosted glass combines a matt white look with the elegance of glass material, blending perfectly in any interior.