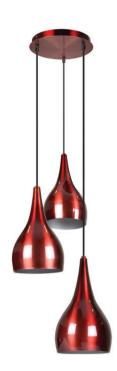

# Light and Relaxed

Expressive & elegant form. Beautiful light pattern. Classical Indian appeal

# **Premium quality**

• Die-casted aluminum for a premium look and feel

# Design and finishing

· Color: Red

· Material: Aluminum die-cast

# Miscellaneous

• Especially designed for: Living- & Bedroom

Style: Modern

· Type: Ceiling Lights