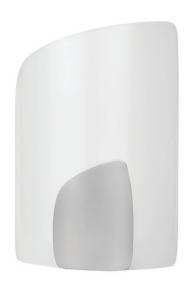

# Design and finishing

Color: GreyMaterial: Plastic

#### Miscellaneous

Especially designed for: Home office& Study

Style: FunctionalType: Wall Lights