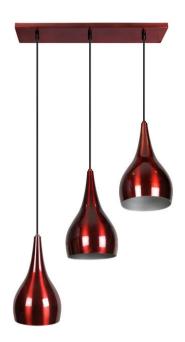

# Light and Relaxed

Expressive & elegant form. Beautiful light pattern. Classical Indian appeal

# **Premium quality**

• Die-casted aluminum for a premium look and feel

# Design and finishing

· Color: Red

· Material: Aluminium