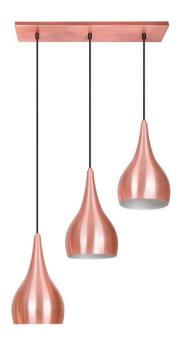

# Light and Relaxed

Expressive & elegant form. Beautiful light pattern. Classical India appeal

### Design and finishing

Color: Copper & BrassMaterial: Aluminium

### Miscellaneous

 Especially designed for: Living- & Bedroom

· Style: Modern

· Type: Ceiling Lights