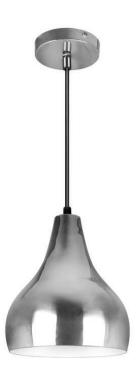

## Material & finishing

· Stainless steel base cover

#### Stainless steel base cover

Protects the base of your lamp from stains and marks.

### Design and finishing

Color: ChromeMaterial: Aluminium