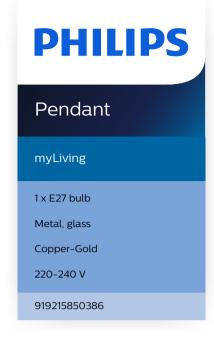

## Specifications

### **Bulb characteristics**

· Intended use: Indoor

### Design and finishing

Color: Copper & BrassMaterial: Aluminium

### Extra feature/accessory incl.

· Adjustable height: Yes

· LED integrated: No

· Premium quality material: Yes

### Miscellaneous

• Especially designed for: Living- & Bedroom

Style: Modern

· Type: Ceiling Lights

### Service

Warranty: 1 year(s)

### **Technical specifications**

• Mains power: 220-240 V

Energy class included light source: no bulb included

Number of bulbs: 1

· Wattage bulb included: 23

• IP code: IP20 | Finger-protected

· Class of protection: Class I - Earthed

· Light source replaceable: Yes

• Number of light sources: 1

### Packaging dimensions and weight

• EAN/UPC - product: 871869653848700

Net weight: 1.75 kgGross weight: 2.28 kg

Height: 39 cmLength: 32 cmWidth: 32 cm

Issue date: 2025-08-30 Version: 0.457 © 2025 Signify Holding. All rights reserved. Signify does not give any representation or warranty as to the accuracy or completeness of the information included herein and shall not be liable for any action in reliance thereon. The information presented in this document is not intended as any commercial offer and does not form part of any quotation or contract, unless otherwise agreed by Signify. Philips and the Philips Shield Emblem are registered trademarks of Koninklijke Philips