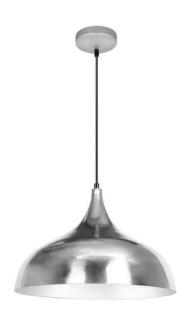

# Light and Relaxed

Expressive & elegant form. Beautiful light pattern. Classical Indian appeal

# Material & finishing

· Stainless steel base cover

#### Stainless steel base cover

Protects the base of your lamp from stains and marks.

### Design and finishing

· Color: Chrome

· Material: Stainless Steel