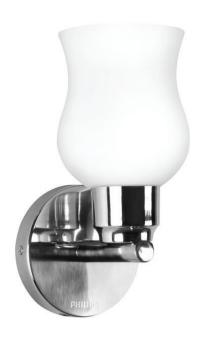

# Mirror finish for superior feel

Classical Indian appeal. Expressive & elegant form

### Indulge your sense of style

Frosted glass

### Durable metallic housing Frosted glass

Frosted glass combines a matt white look with the elegance of glass material, blending perfectly in any interior.

### Design and finishing

· Color: Chrome

· Material: Stainless Steel