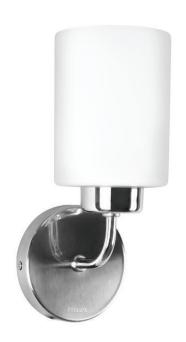

# Mirror finish for superior feel

Classical Indian appeal. Expressive & elegant form

### Indulge your sense of style

Frosted glass

### Durable metallic housing Frosted glass

Frosted glass combines a matt white look with the elegance of glass material, blending perfectly in any interior.

#### Design and finishing

· Color: Chrome

· Material: Stainless Steel