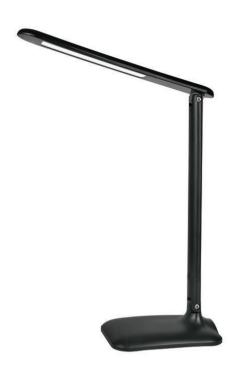

# The best way to read

Minimalistic design. Foldable neck. Long life LED light source

## **Special characteristics**

• Flexible arm

### Easy to experience

· Portable and multi-purpose LED light

#### Flexible arm

Direct the light to where you really need it thanks to the flexible arm.

Portable and multi-purpose LED light Facilitates use of the LED light in multiple locations.

#### Design and finishing

Color: BlackMaterial: Plastic