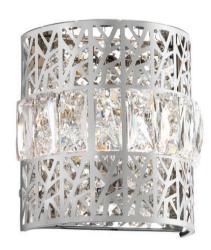

# Contemporary design to compliment home décor

Premium crystals for sparkling light. Premium aesthetic elegant chrome finish

#### Design and finishing

· Color: Chrome

· Material: Stainless Steel