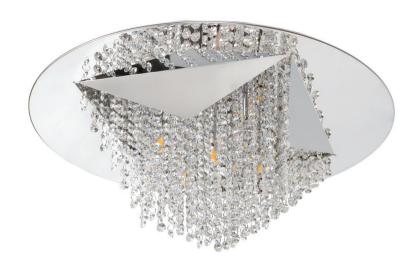

# Modern design to compliment home décor

Premium aesthetic elegant stainless steel finish. Premium crystals for sparkling light

# **Premium quality**

- Premium glass crystals for sparkling light effect
- · Premium aesthetic elegant chrome finish

# Premium glass crystals for sparkling light effect

For a sophisticated and timeless style, the glass crystals create a charming sparkling effect.

# Premium aesthetic elegant chrome finish

The elegant chrome finish on this item adds a touch of timeless sophistication to any space.

### Stainless steel base cover

Protects the base of your lamp from stains and marks.