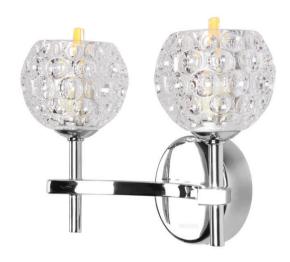

# Modern design to compliment home décor

Premium pressed clear glass for sparkling light. Premium aesthetic elegant chrome finish

## **Premium quality**

· Durable metallic housing

## Design and finishing

Color: ChromeMaterial: Metal