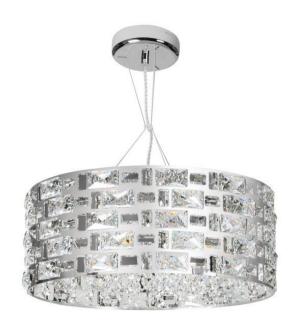

# Contemporary design to compliment home décor

Premium crystals for sparkling light. Premium aesthetic elegant stainless steel finish

# **Premium quality**

- Premium glass crystals for sparkling light effect
- · Premium aesthetic elegant chrome finish

# Premium glass crystals for sparkling light effect

For a sophisticated and timeless style, the glass crystals create a charming sparkling effect.

# Premium aesthetic elegant chrome finish

The elegant chrome finish on this item adds a touch of timeless sophistication to any space.