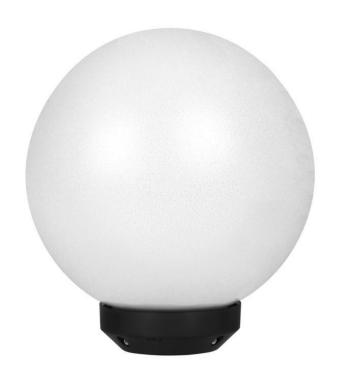

### Choose for outdoor post lights

Make the most of your outdoor space with this post light, perfect to light your

garden, the edge of your terrace or to accentuate driveways and paths.

### Design and finishing

Color: Black & WhiteMaterial: Polycarbonate