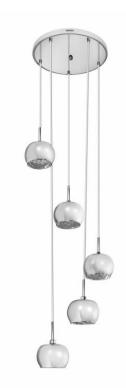

# Created to relive the old world charm and luxury, while still being modern

This collection is created to relive the old world charm and luxury, while still being relevant to the modern time. These luminaires create an atmosphere of elegance, formality and detail. The mirror stainless steel finish of these fixtures bring out the best effects of sparkling crystal beads inside. The collection is fit for a regal home that speaks of status and is designed tastefully to experience luxury.

# Premium glass crystals for sparkling light effect

For a sophisticated and timeless style, the glass crystals create a charming sparkling effect.

## Design and finishing

· Color: Metallic Black

 Material: Vacuum-plated glass with crystal beads

## Miscellaneous

 Especially designed for: Living- & Bedroom

Style: Contemporary