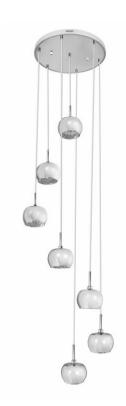

# Created to relive the old world charm and luxury, while still being modern

This collection is created to relive the old world charm and luxury, while still being relevant to the modern time. These luminaires create an atmosphere of elegance, formality and detail. The mirror stainless steel finish of these fixtures bring out the best effects of sparkling crystal beads inside. The collection is fit for a regal home that speaks of status and is designed tastefully to experience luxury

# Highlights

Premium glass crystals for sparkling light effect

For a sophisticated and timeless style, the glass crystals create a charming sparkling effect.

### Design and finishing

· Color: Metallic Black

 Material: Vacuum-plated glass with crystal beads

### Extra feature/accessory incl.

· Adjustable height: Yes

Centerpiece: YesLED integrated: No

LED lamp(s) included: No

Perfectly suited for ambiance creation: Yes

· Premium quality material: Yes

### **Technical specifications**

· Number of bulbs 2: 7

• Fitting/cap: G9

• IP code: IP20 | Finger-protected