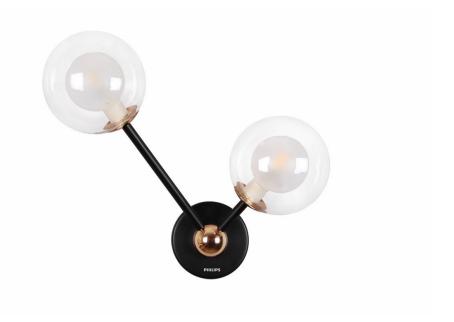

# Contemporary wall light to illuminate your home

Candela, with its contemporary design theme, will bring about perfect harmony with the décor of your house. This particular fixture comes with 8 borosilicate double glasses (frosted inside and clear outside), which will create an unparalleled aura when lit, and be a style statement on its own when not lit.

#### Design and finishing

Color: Matte Black & French Gold
Material: Borosilicate double glass (clear outside, inside frosted)

#### Product dimensions and weight

Net weight: 1.55 kgLength: 18 cmWidth: 34.5 cm

#### **Technical specifications**

· Number of bulbs 2: 2

• Fitting/cap: G9

• IP code: IP20 | Finger-protected