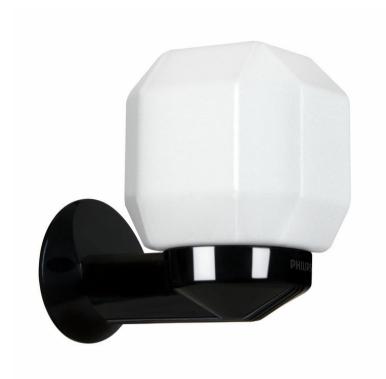

# Bring your outdoors alive!

The simple yet striking design of Globe wall light will turn your outdoors into a perfect expanse of beauty! You can use Philips smart light bulbs in this fixture to bring about a streak of colors too!

#### Choose for outdoor wall lights

Make the most of your outdoor space with this wall light, perfect to mount

close to your front door or on your terrace walls.

## Design and finishing

Color: Black & WhiteMaterial: Polycarbonate