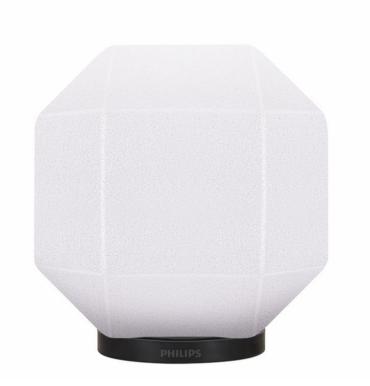

### Choose for outdoor post lights

Make the most of your outdoor space with this post light, perfect to light your

garden, the edge of your terrace or to accentuate driveways and paths.

#### Design and finishing

Color: Black & WhiteMaterial: Polycarbonate

### Product dimensions and weight

Net weight: 0.498 kgHeight: 26 cmLength: 24 cmWidth: 24 cm